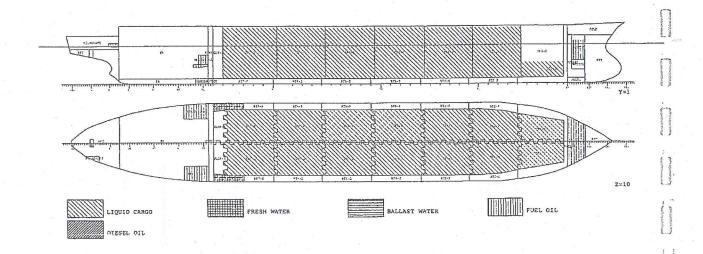

#### LOADS

| Item                      | Weight   | L.C.G. | T.C.G. | V.C.G. | Frs.mom. |
|---------------------------|----------|--------|--------|--------|----------|
|                           | (t)      | (m)    | (m)    | (m)    | (tm)     |
|                           |          |        |        |        |          |
| LIQUID CARGO              | 30651.1  | 92.65  | -0.01  | 9.62   | 15198.7  |
| FRESH WATER               | 978.7    | 28.34  | -0.39  | 9.75   | 15.7     |
| BALLAST WATER             | 256.3    | 97.22  | 0.00   | 0.87   | 0.0      |
| FUEL OIL                  | 1313.9   | 103.75 | 0.11   | 8.80   | 2707.7   |
| DIESEL OIL                | 112.1    | 34.29  | -1.28  | 8.32   | 19.4     |
| Lubricating Oil           | 56.0     | 24.15  | 8.25   | 13.22  | 0.0      |
| Constants                 | 56.0     | 12.91  | 0.71   | 18.61  | 0.0      |
| 9 X 5                     | 5        |        |        |        |          |
| Deadweight                | 33424.1  | 90.79  | -0.00  | 9.54   | 17941.5  |
|                           | <u> </u> |        |        |        |          |
| Lightweight               | 10933.0  | 71.73  | 0.00   | 10.57  |          |
| Displacement (1.025 t/m3) | 44357.1  | 86.10  | -0.00  | 9.79   | 17941.5  |
| -                         |          |        |        |        |          |

### FLOATING POSITION

| Mean draught (moulded)  | 12.30 m | KM above the moulded base |         |
|-------------------------|---------|---------------------------|---------|
| Draught at AP (moulded) | 12.09 m | KG above the moulded base | 9.79 m  |
| Draught at FP (moulded) | 12.52 m | GMO (solid)               | 1.02 m  |
| Trim (by head)          | -0.42 m | Free surface correction   | -0.40 m |
|                         |         | GM (fluid)                | 0.61 m  |